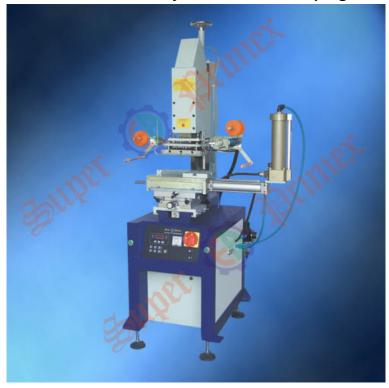

## Hot stamping machine series

H-200BS Pneumatic flat/cylindrical hot stamping machine

## **Product Details**

- 1 Capable adjustment on stamping pressure, temperature and speed.
- 2 Easy and convenient to make position adjustment such as forth/back,left/right and turned slightly for worktable.
- 3 Auto and adjustable of foil feeding and winding.
- 4 Both adjustment on stamping head height and cylinder stroke to meet appropriate height for various substrates.
- 5 Control program for both flat and cylindrical stamping stored.

| Heat plate size     | 210x150 mm      |
|---------------------|-----------------|
| Heating power       | 1500 W          |
| Max. printing speed | 800 pcs/hr      |
| Air consumption     | 48 L/min (6bar) |
| Dimensions          | 850x660x1710 mm |
| Weight              | 200 Kg          |